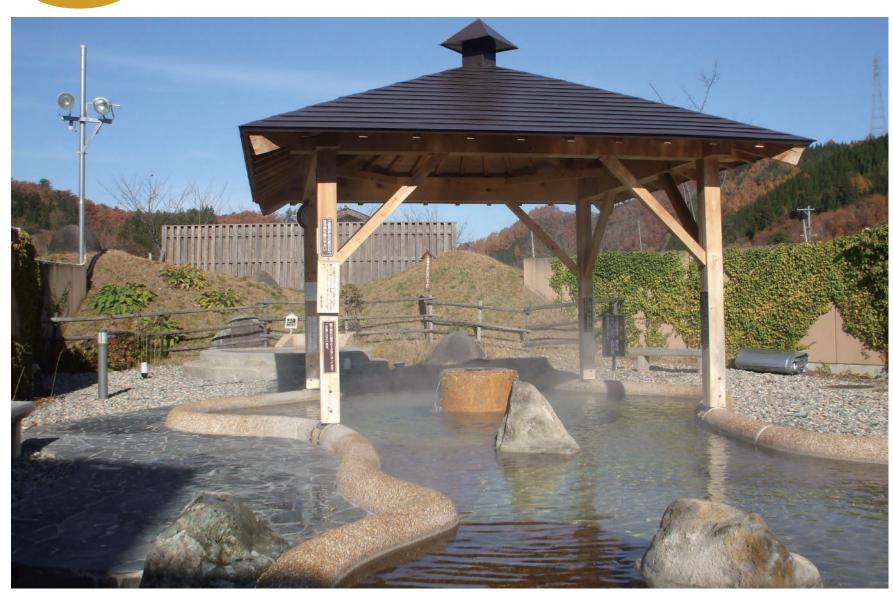

# ひだ荘川温泉「桜香の湯」 に入ろう!

#### 高温・自噴が自慢の天然温泉

道の駅「桜の郷 荘川」に隣接する「桜香の湯」は、高温・ 自噴が自慢の天然温泉です。施設の裏手には清流「庄 川」が流れているので、露天風呂では川のせせらぎを聞き ながらゆったりと浸かることができます。泉質はナトリウム 炭酸水素塩泉で、ヌルヌルとした触り心地が特徴。疲労 回復などの効能もあり、荘川での渓流釣りやキャンプ、ス キーなどで疲れた体を癒してくれます。

#### 泉質·効能

- 泉 質/ナトリウム・炭酸水素温泉
- pH値/ 7.53
- 効能/神経痛、筋肉痛、関節痛、五十肩、運動麻痺、関節のこわばり、打ち身、くじ き、慢性消化器病、痔疾、冷え性、病後回復期、疲労回復、健康増進、切り 傷、火傷、虚弱児童、慢性婦人病

施設内にはお土産コーナーがあり、飛騨地方の特産品を購入できます

「お食事処おうか」では、荘川名物の蕎麦や鶏ちゃんなどが提供されています