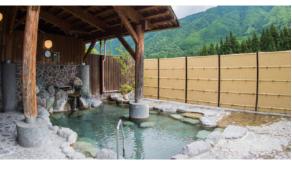

# ひだ荘川温泉「桜香の湯」 に入ろう!

#### 高温・自噴が自慢の天然温泉

道の駅「桜の郷 荘川」に隣接する「桜香の湯」は、高温・ 自噴が自慢の天然温泉です。施設の裏手には清流「庄 川」が流れているので、露天風呂では川のせせらぎを聞き ながらゆったりと浸かることができます。泉質はナトリウム 炭酸水素塩泉で、ヌルヌルとした触り心地が特徴。疲労 回復などの効能もあり、荘川での渓流釣りやキャンプ、ス キーなどで疲れた体を癒してくれます。

#### 泉質·効能

- 泉 質/ナトリウム・炭酸水素温泉
- pH値/ 7.53
- 効能/神経痛、筋肉痛、関節痛、五十肩、運動麻痺、関節のこわばり、打ち身、くじ き、慢性消化器病、痔疾、冷え性、病後回復期、疲労回復、健康増進、切り 傷、火傷、虚弱児童、慢性婦人病

施設内にはお土産コーナーがあり、飛騨地方の特産品を購入できます

「お食事処おうか」では、荘川名物の蕎麦や鶏ちゃんなどが提供されています