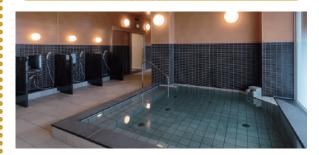

# ひだ荘川温泉「桜香の湯」 に入ろう!

#### 高温・自噴が自慢の天然温泉

道の駅「桜の郷 荘川」に隣接する「桜香の湯」は、高温・ 自噴が自慢の天然温泉です。施設の裏手には清流「庄 川」が流れているので、露天風呂では川のせせらぎを聞き ながらゆったりと浸かることができます。泉質はナトリウム 炭酸水素塩泉で、ヌルヌルとした触り心地が特徴。疲労 回復などの効能もあり、荘川での渓流釣りやキャンプ、ス キーなどで疲れた体を癒してくれます。

#### 泉質·効能

- 泉 質/ナトリウム・炭酸水素温泉
- pH値/ 7.53
- 効能/神経痛、筋肉痛、関節痛、五十肩、運動麻痺、関節のこわばり、打ち身、くじ き、慢性消化器病、痔疾、冷え性、病後回復期、疲労回復、健康増進、切り 傷、火傷、虚弱児童、慢性婦人病

施設内にはお土産コーナーがあり、飛騨地方の特産品を購入できます

「お食事処おうか」では、荘川名物の蕎麦や鶏ちゃんなどが提供されています