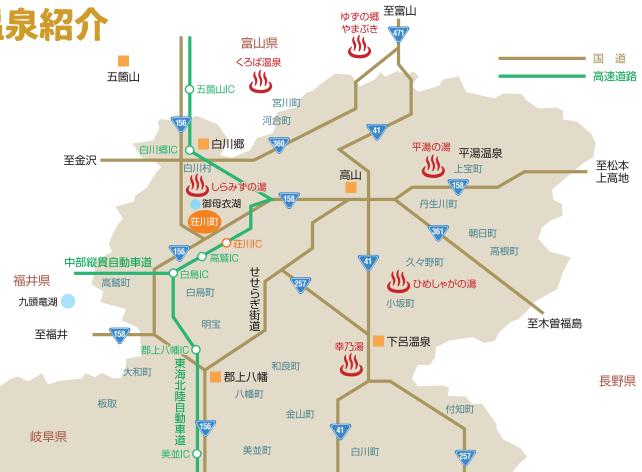

# | 荘川周辺の日帰り温泉紹介

HP

HP

SR 🗆

# 平湯の湯 温泉郷平湯29番地

#### 四季折々の美しい景色が楽しめる露天風呂

平湯民俗館に併設された露天 風呂。茶褐色の湯が特徴で、新 緑、紅葉、雪景色など、時期に よって装いを変える美しい自然 と温泉が同時に楽しめます。

**営業時間:**夏期6:00~21:00 冬期8:00~19:00 入浴料: 寸志(300円程度)

#### 岐阜県下呂市 ひめしゃがの湯

源泉そのまんま風呂を楽しもう 注目は「源泉そのまんま風呂」。自噴する源泉 (約24度)を加温せず"そのまんま"楽しむこと ができます。最初は冷たく感じますが、出ると きは体がポカポカ温まる不思議な温泉です。

| <b>営業時間:</b> 10:30~21:30(最終受付21:00)   |   |
|---------------------------------------|---|
| 冬期(12月~3月)11:00~21:00                 |   |
| (最終受付20:30)                           |   |
| 入浴料:大人(中学生以上):700円                    | 澤 |
| 小学生:350円 ※小学生未満無料                     | 間 |
| · · · · · · · · · · · · · · · · · · · |   |

#### しらみずの湯 白川郷平瀬247-7

入浴料:大人:700円 小中学生:400円

※乳幼児無料

子宝の湯として有名な温泉 大白川が源泉の天然温泉で、ほとんど 無色透明で塩味・硫黄味・微硫化水 素臭のある湯は源泉かけ流しです。 昔から「子宝の湯」としても有名です。

HP **営業時間:**11:00~20:00(最終受付19:30) 

#### くろば温泉 富山県南砺市上平細島1098

#### 五箇山の大自然に囲まれてリラックス

自慢の露天風呂はダム湖に面し、五箇山 の四季折々に変化する大自然を楽しみな がら浸かることができます。泉質は弱アル カリ性で、筋肉痛・関節痛・疲労回復など に効き、旅の疲れをそっと癒してくれます。

HP

回然深念回

#### ゆずの郷 やまぶき 富山県砺波市

#### 美容と健康に効果がある湯 庄川清流温泉が楽しめる当施設。温

泉は良質な成分を豊富に含んでお り、美容と健康に効果的。よく温まり 湯冷めしにくいので、これからの時期 にもオススメです。

営業時間:9:00~19:00 入浴料:中学生以上510円 小学生310円 ※小学生未満無料

(6)