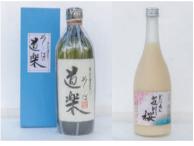

## <sub>オススナ</sub> リカープラザモリ

お酒の種類も豊富です

日用品や雑貨なども取り扱っています

荘川の地酒。風味豊かな味をお楽しみ ください

#### 荘川の地酒やお土産を買うならココで

荘川町でコンビニエンスストア並みに何でも揃っていると いえば、ここ「リカープラザモリ」です。

荘川で作られた酒米「ひだほまれ」で醸造した「どぶろく荘 川桜」や、荘川産のそばを100%使用したそば焼酎「そば 道楽」など、荘川の地酒や地元のお土産も購入できます。 また、「入漁券」の販売、鮎の「友釣り用のおとり」の販売 もしているので、釣りを楽しみたい方にもオススメです。