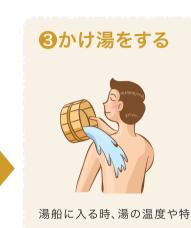

おすすめ入浴方法 ●入浴前に **2**体をていねい 水分補給 に洗う 入浴前にコップ1杯の水分を 取ることで発汗が促され、温 湯船に浸かる前に体をキレイ にするのが温泉に入る際のエ 泉成分が効率よく体内をめぐ るようになります。 チケットです。 ましょう。 ④半身→全身の 日交万湯が 流れでゆっくり おすすめ お湯に浸かる ※温度が異なる浴槽がない場合、 冷たいシャワーを利用 COOL НОТ 温 冷 温水と冷水の交互入浴で末梢 最初はみぞおちくらいまでの 血管が拡張。血行がよくなる 半身浴をすると心臓への負担 ため疲労物質や老廃物が排出 を軽減できます。湯船の中で しやすくなり、疲労回復に大き

簡単なストレッチも効果的。

入浴後は体からかなりの水分が奪われるので、 きちんと水分補給をしましょう。

な効果が現れます。

徴を体に慣らすためのかけ湯 が大切。心臓から遠い、手足→ 腰→お腹→肩→胸の順にかけ

6 什 ト げ に ト が り 湯かシャワーを

塩素が含まれる温泉に入った 場合、肌荒れを防ぐためにも、 最後にシャワーで洗い流した 方がいいでしょう。源泉かけ流 しの場合は温泉成分を洗い流 すのはもったいないので、温泉 でかけ湯を。