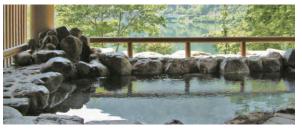

# ひだ荘川温泉「桜香の湯」 に入ろう!

#### 高温・自噴が自慢の天然温泉

道の駅「桜の郷 荘川」に隣接する「桜香の湯」は、高温・ 自噴が自慢の天然温泉です。施設の裏手には清流「庄 川」が流れているので、露天風呂では川のせせらぎを聞き ながらゆったりと浸かることができます。泉質はナトリウム 炭酸水素塩泉で、ヌルヌルとした触り心地が特徴。疲労 回復などの効能もあり、荘川での渓流釣りやキャンプ、ス キーなどで疲れた体を癒してくれます。

#### 泉質·効能

- 泉 質/ナトリウム・炭酸水素温泉
- pH値/ 7.53
- 効能/神経痛、筋肉痛、関節痛、五十肩、運動麻痺、関節のこわばり、打ち身、くじ き、慢性消化器病、痔疾、冷え性、病後回復期、疲労回復、健康増進、切り 傷、火傷、虚弱児童、慢性婦人病

施設内にはお土産コーナーがあり、飛騨地方の特産品を購入できます

「お食事処おうか」では、荘川名物の蕎麦や鶏ちゃんなどが提供されています