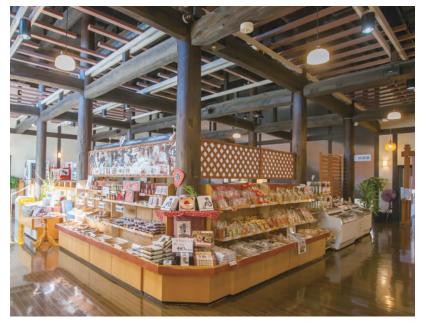

#### 泉質·効能

- 泉 質/ナトリウム・炭酸水素温泉
- pH値/ 7.53
- 効能/神経痛、筋肉痛、関節痛、五十肩、運動麻痺、関節のこわばり、打ち身、くじ き、慢性消化器病、痔疾、冷え性、病後回復期、疲労回復、健康増進、切り 傷、火傷、虚弱児童、慢性婦人病

施設内にはお土産コーナーがあり、飛騨地方の特産品を購入できます

「お食事処おうか」では、荘川名物の蕎麦や鶏ちゃんなどが提供されています