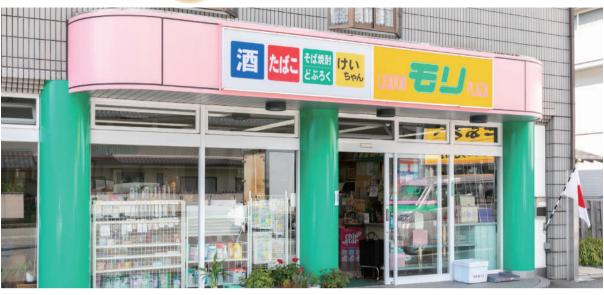

## <sub>オススナ</sub> リカープラザモリ

お酒の種類も豊富です

日用品や雑貨なども取り扱っています

荘川の地酒。風味豊かな味をお楽しみ ください

#### 荘川の地酒やお土産を買うならココで

荘川町でコンビニエンスストア並みに何でも揃っていると いえば、ここ「リカープラザモリ」です。

荘川で作られた酒米「ひだほまれ」で醸造した「どぶろく荘 川桜」や、荘川産のそばを100%使用したそば焼酎「そば 道楽」など、荘川の地酒や地元のお土産も購入できます。 また、「入漁券」の販売、鮎の「友釣り用のおとり」の販売 もしているので、釣りを楽しみたい方にもオススメです。