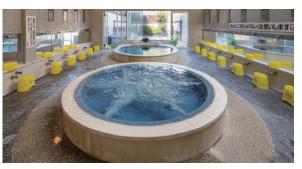

## 幸乃湯

ど、7種類のお風呂があります。刺激性の少 ないお湯は、美肌効果も期待できます。 HP

**営業時間:**10:00~22:00(最終受付21:30) 入浴料:大人(中学生以上)400円 中人(小学生以上)150円 小人(0才~小学生未満)70円