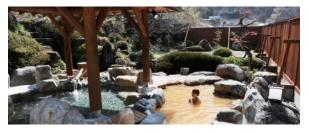

# ひだ荘川温泉「桜香の湯」 に入ろう!

#### 高温・自噴が自慢の天然温泉

道の駅「桜の郷 荘川」に隣接する「桜香の湯」は、高温・ 自噴が自慢の天然温泉です。施設の裏手には清流「庄 川」が流れているので、露天風呂では川のせせらぎを聞き ながらゆったりと浸かることができます。泉質はナトリウム 炭酸水素塩泉で、ヌルヌルとした触り心地が特徴。疲労 回復などの効能もあり、荘川での渓流釣りやキャンプ、ス キーなどで疲れた体を癒してくれます。

#### 泉質·効能

- 泉 質/ナトリウム・炭酸水素温泉
- pH値/ 7.53
- 効能/神経痛、筋肉痛、関節痛、五十肩、運動麻痺、関節のこわばり、打ち身、くじ き、慢性消化器病、痔疾、冷え性、病後回復期、疲労回復、健康増進、切り 傷、火傷、虚弱児童、慢性婦人病

施設内にはお土産コーナーがあり、飛騨地方の特産品を購入できます

「お食事処おうか」では、荘川名物の蕎麦や鶏ちゃんなどが提供されています